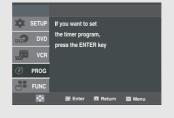

|-------------|--------------------|-----------------------|
| T-120       | 2 hrs              | 6 hrs                 |
| T-160       | 2hrs 40 mins       | 8 hrs                 |
| T-180       | 3 hrs              | 9 hrs                 |

# **Making a Timer Recording**

Insert a blank videotape into the VCR deck. Be sure to leave the Record Safety Tab intact. With the Timer Recording function, you can program up to 7 events at a time to record up to a month in advance.

### To Begin Setting the Timer Recording,

- Power On your DVD-VCR.
- Power On your TV.

## 1

Press the **MENU** button on the remote control.



## 2

Press the ▲/▼ buttons to select **PROG**, then press the ▶ or **ENTER** button.

The Timer Program Screen can be displayed simply by pressing the **TIMER** button.



# 3

## Select Line input 1 or 2

Press the ▶ button, then press the ▲/▼ buttons to select Line in 1 or Line in 2.

Press the ▶ button to move to the next setting.



#### Note

You can select an external device connected to L1(Line 1) or L2(Line 2) by pressing the **INPUT SEL**. button.

# 4

### Set Time/Date/Speed

Repeat Step 3 above to set start time, end time, date and record speed.

Date can be set for one time, daily or weekly recording.

| No | In | Start    | End      | Date   | Speed  |
|----|----|----------|----------|--------|--------|
|    |    | 40.04    | 40.00    | 4 (04  | 0.0    |
|    | L1 | 12:01 am | 12:30 am | 1/01   | SP     |
|    |    |          |          | /      |        |
|    |    |          |          | /      |        |
|    |    |          |          | /